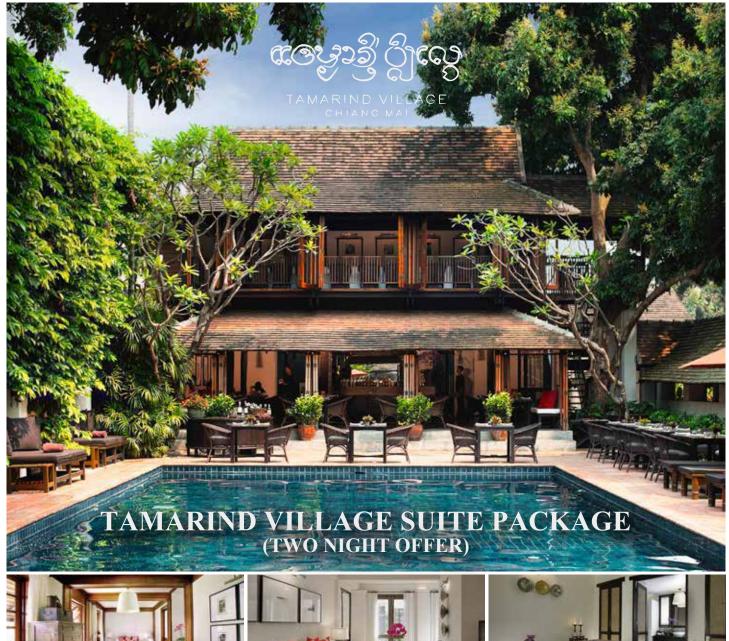

- Two night accommodation
- Daily buffet breakfast
- Private transfers from/to Chiang Mai International Airport
- A Northern Thai set dinner (food only) at Ruen Tamarind Restaurant
- A 90 minute Lanna Exotic massage at The Village Spa
- One hour complimentary cultural walking tour and offering to the monks
- A resort credit at THB 1,000 net per room per stay for spa or food and beverage